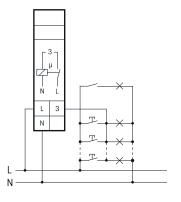

# **Typical connection**

3-wire circuit with attic lighting, not resettable.

Manuals and documents in further languages:

http://eltako.com/redirect/TLZ12-9

Technical data page 15-10. Housing for operating instructions GBA14 page 1-49 chapter 1.

**Own permanent light switch** (3) with the big rotary switch.

3-wire circuit with attic lighting, not resettable. Only for retrofitting of existing systems.

After a power failure the lighting is switched on again in case the set time has not elapsed yet.