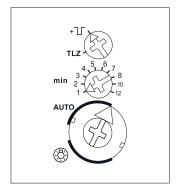

### **Function rotary switches**

Standard setting ex works.

230 V control voltage, supply voltage and switching voltage.

Glow lamp current up to 50 mA, dependent on the ignition voltage of the glow lamps.

Precise variable time range from 1 to 12 minutes, settable by minute scale.

If switch-off early warning function  $\Box$  is switched onthe light starts flickering approx. 30 seconds before time-out and is repeated three times at decreasing time intervals.

T = Switch-off early warning function

= Permanent light switched on (all click-stop positions)

AUTO = The set function is active (all click-stop positions)

| TLZ12-9 | Staircase time switch, 1 NO contact 16 A | Art. No. 23100836 | 57,70 €/pc. |
|---------|------------------------------------------|-------------------|-------------|
|---------|------------------------------------------|-------------------|-------------|