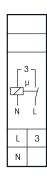

# **Typical connection**

3-wire circuit with attic lighting, not resettable.

Manuals and documents in further languages:

http://eltako.com/redirect/TLZ12-9

Technical data page 15-10. Housing for operating instructions GBA14 page 1-49 chapter 1.

**Own permanent light switch** (3) with the big rotary switch.

3-wire circuit with attic lighting, not resettable. Only for retrofitting of existing systems.

After a power failure the lighting is switched on again in case the set time has not elapsed yet.